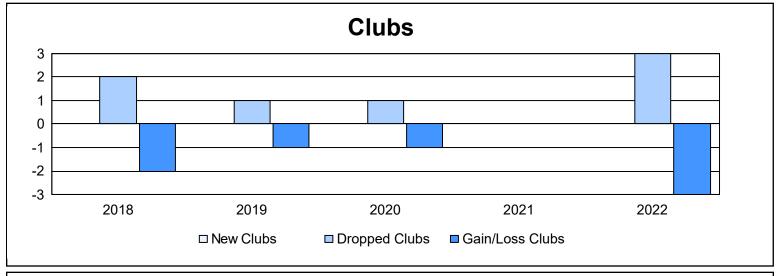

District 25 F

As of June 2022 Cumulative

| Year      | New<br>Clubs | Dropped<br>Clubs | Gain/<br>Loss<br>Clubs | New<br>Members | Charter<br>Members | Reinstate<br>Members | Transfer<br>Members | Total<br>Member<br>Added | Total<br>Members<br>Dropped | Gain/<br>Loss<br>Members |
|-----------|--------------|------------------|------------------------|----------------|--------------------|----------------------|---------------------|--------------------------|-----------------------------|--------------------------|
| 2017-2018 | 0            | 2                | -2                     | 127            | 0                  | 13                   | 10                  | 150                      | 247                         | -97                      |
| 2018-2019 | 0            | 1                | -1                     | 126            | 0                  | 10                   | 6                   | 142                      | 176                         | -34                      |
| 2019-2020 | 0            | 1                | -1                     | 82             | 11                 | 12                   | 5                   | 110                      | 151                         | -41                      |
| 2020-2021 | 0            | 0                | 0                      | 50             | 0                  | 4                    | 11                  | 65                       | 166                         | -101                     |
| 2021-2022 | 0            | 3                | -3                     | 71             | 0                  | 14                   | 4                   | 89                       | 179                         | -90                      |
| Average   | 0            | 1                | -1                     | 91             | 2                  | 11                   | 7                   | 111                      | 184                         | -73                      |